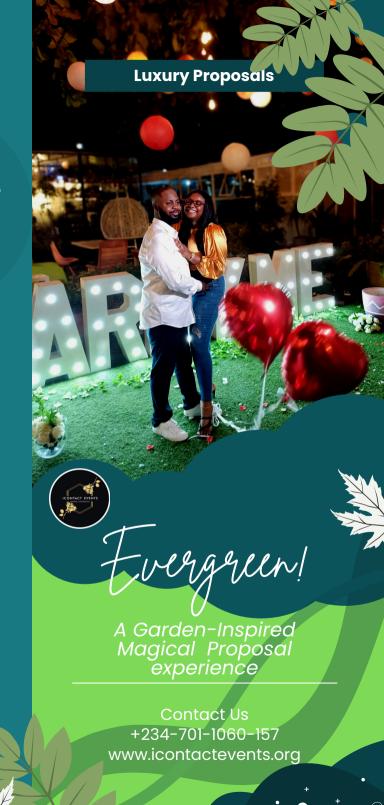

## Garden Proposals done right!

Walking in a park you will see a lightened garden with a beautiful round pavilion with the gigantic Marry Me sign in the middle will be waiting for you. Perfect setup for a romantic proposal.

## Included +

- Venue scouting
- Flower heart and aisle
- 2 Feet high Marry ME white sign
- Proposal planner
- Fairy lights, string lights, some lanterns with small and large LED candles.
- 30 mins Photography